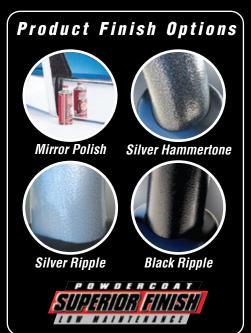

Ford Territory SX/SY 05/04 - 04/09 Models Silver Ripple Powdercoat Alloy

Ford Territory SY MKII

05/09 on Models

Mirror Polished Alloy

structual grade alloys ensuring incredible strength while keeping weight minimum. This makes ECB Nudge Bars far stronger than

lower quality alloy bars while remaining much lighter than steel bars, the best of both worlds. All ECB products are air bag compliant, ADR compliant and are covered by the exclusive ECB Lifetime Guarantee, for total peace of mind. Choose from polished or powdercoated alloy finishes.

Ford Territory SX/SY 05/04 - 04/09 Models Silver Hammertone Powdercoated Alloy

Contact the ECB National Customer Service Centre for your local ECB Outlet

**Ford Territory SY MKII** 

05/09 on Models

Mirror Polished Alloy