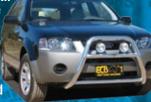

> Ford Territory SX/SY 05/04 - 04/09 Models Mirror Polished Alloy

**TYPE 8 BAR** 

Manufactured from high tensile alloys with a 63mm centre tube, the Type 8 Bar provides optimum frontal protection for the bumper, grille, headlights and the delicate intercooler while a steel mounting sytem ensures a strong fitment. Driving light mounting provisions are standard inclusions.

Ford Territory SX/SY 05/04 - 04/09 Models Silver Ripple Powdercoat Alloy

Ford Territory SY MKII

05/09 on Models

Mirror Polished Alloy